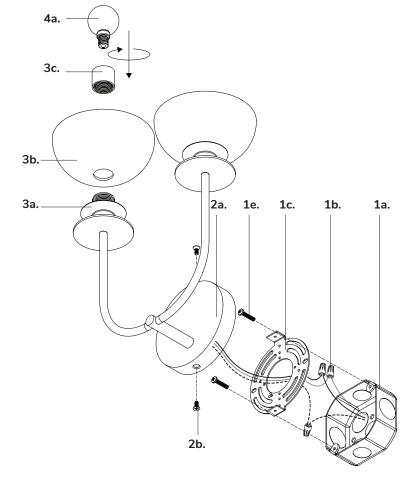

## Step 2

Separate mounting plate (1c) from canopy (2a) by removing canopy screws (2b).

#### Step 3

Attach mounting plate (1c) to electrical junction box (1a) using junction box screws provided (1e) in hardware package.

#### Step 4

Make proper electrical connections (**black** to **hot** "L", **white** to **neutral** "N", **ground** to **"GND"**) with wire nuts (1b) provided in hardware package.

### Step 5

Attach canopy (2a) to mounting plate (1c) with canopy screws (2b).

#### Step 6

Secure shade (3b) to fixture (3a) with shade lock (3c) by threading clockwise. Install the recommended lamp (4a) (not provided) (referred on the socket label for maximum wattage and type) to fixture socket.